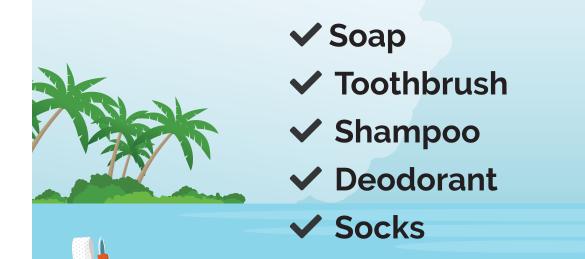

SOAP

- ✓ Soap
- Toothbrush
- Shampoo
- ✓ Deodorant

✓ Socks

- ✓ Washcloth
- ✓ Toothpaste
- Comb/Brush
- ✓ Small Toys
- ✓ Underwear

Fill a kit or donate any of the above individual items.

Please include **\$5** to help with shipping cost.

Christmas Anjtime

May 2-30

SOAP

- ✓ Soap
- Toothbrush
- Shampoo
- ✓ Deodorant

✓ Socks

- ✓ Washcloth
- ✓ Toothpaste
- Comb/Brush
- ✓ Small Toys
- ✓ Underwear

Fill a kit or donate any of the above individual items.