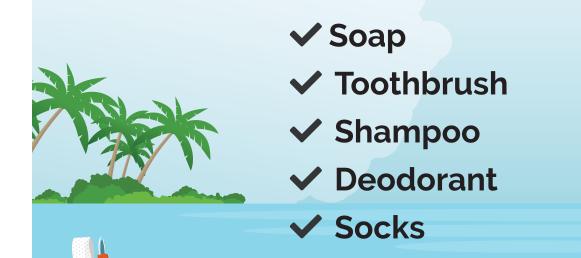

SOAP

- ✓ Soap
- Toothbrush
- Shampoo
- ✓ Deodorant

✓ Socks

- ✓ Washcloth
- ✓ Toothpaste
- Comb/Brush
- ✓ Small Toys
- ✓ Underwear

Fill a kit or donate any of the above individual items.

Please include **\$5** to help with shipping cost.

Christmas Anjtime

May 2-30

SOAP

- ✓ Soap
- Toothbrush
- Shampoo
- ✓ Deodorant

✓ Socks

- ✓ Washcloth
- ✓ Toothpaste
- Comb/Brush
- ✓ Small Toys
- ✓ Underwear

Fill a kit or donate any of the above individual items.